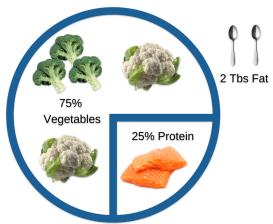

## Lunch

- 2+ cups of vegetables (raw or cooked)
- 0-1 cup of root vegetables (sweet potato, yams, plantains, beets...)
- 1/2-1 cup of protein (vegan or paleo)
- 1-2 TBSP of healthy fat (olive olive or avocado)
- Add lemon juice & spices as desired (oregano, cayenne, parsley, rosemary, etc.)

## **Dinner**

- 2+ cups of vegetables (raw or cooked)
- No root vegetables for first 3 weeks (add 1 cup of vegetables or use sprouts or 1/2 avocado if needed)
- 1/2-1 cup of protein (vegan or paleo)
- 1-2 TBSP of healthy fat (olive olive or avocado)
- Add lemon juice & spices as desired (oregano, cayenne, parsley, rosemary, etc.)